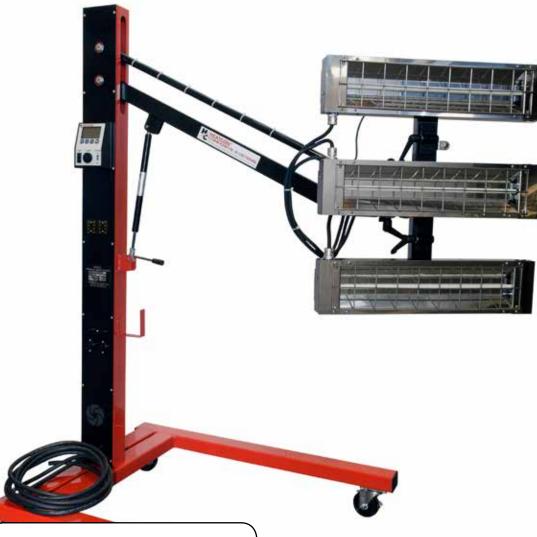

## FRARED CURING

The primary application of the HCS2044 Infrared Curing system is to accelerate the cure of two part resin systems, paint, primers and other coatings.

High-efficiency, electric quartz infrared heat elements that provide non-contact radiant heat to the surface of the heated part.
An adjustable head allows heat to be directed where it is needed.

## Specifications

| HCS2044-10-T            |                                                  |  |
|-------------------------|--------------------------------------------------|--|
| Weight                  | 130lbs (58kg)                                    |  |
| Frame Dimensions        | 65.5in x 32.5in x 40in<br>(166cm x 82cm x 101cm) |  |
| Input Power             | 240VAC, 60Hz., 1 Phase, 14A                      |  |
| Output Power            | 3000W                                            |  |
| Head Lamp Modules       | 3                                                |  |
| HCS2044-20-T            |                                                  |  |
| Weight                  | 145lbs (65kg)                                    |  |
| Frame Dimensions        | 65.5in x 45in x 40in<br>(166cm x 114cm x 101cm)  |  |
| Input Power             | 240VAC, 60Hz., 1 Phase, 28A                      |  |
| Output Power            | 6000W                                            |  |
| Head Lamp Modules       | 6                                                |  |
| Distinct Specifications |                                                  |  |

| Distinct Specifications |                                                        |  |
|-------------------------|--------------------------------------------------------|--|
| Arm Length              | 54in (137cm)                                           |  |
| Head Pivot Height       | 34in to 76in (86cm to 193cm)                           |  |
| Head Swivel Left-Right  | -90 to +90°                                            |  |
| Head Swivel Up-Down     | -90 to +90°                                            |  |
| Head Lamp Angles        | Fully open straight (2X 180°) to fully closed (2X 60°) |  |
|                         |                                                        |  |