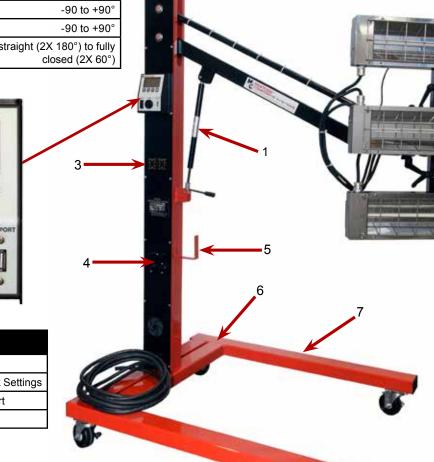

| Standard Features                     |                                                          |  |
|---------------------------------------|----------------------------------------------------------|--|
| Item<br>Number                        | Feature                                                  |  |
| 1                                     | Pneumatic Spring Assist                                  |  |
| 2 or 3                                | Selectable Control: IR Sensor or Thermocouple (4 inputs) |  |
| 4                                     | Fused System for Safety                                  |  |
| 5                                     | Cable Hook for Easy Storage                              |  |
| 6                                     | Welded Steel Construction                                |  |
| 7                                     | Powder Coated Finish                                     |  |
| Industria                             | Industrial Grade Components                              |  |
| HCS2070-01 Printer Station Compatible |                                                          |  |
| CE Certified                          |                                                          |  |
| * Plug not included                   |                                                          |  |

| Distinct Specifications |                                                        |  |
|-------------------------|--------------------------------------------------------|--|
| Arm Length              | 54in (137cm)                                           |  |
| Head Pivot Height       | 34in to 76in (86cm to 193cm)                           |  |
| Head Swivel Left-Right  | -90 to +90°                                            |  |
| Head Swivel Up-Down     | -90 to +90°                                            |  |
| Head Lamp Angles        | Fully open straight (2X 180°) to fully closed (2X 60°) |  |
|                         |                                                        |  |